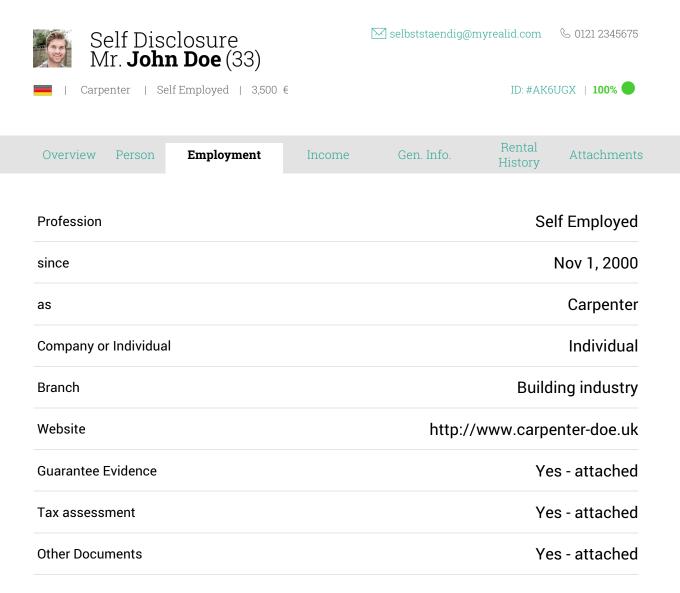

# Personal data

| born on     | April 30, 1982          | Profession          | Carpenter     |
|-------------|-------------------------|---------------------|---------------|
| Nationality | Germany                 | Employment          | Self Employed |
| Street      | Sample Road 7           | Employment contract | n/a           |
| City        | PE12 34G Sample<br>City | Monthly income      | €3,500.00     |

## Overview of attachments

| Identification  | attached 🗋 | Tax assessment | attached 🗋 |
|-----------------|------------|----------------|------------|
| Other Documents | attached 🗋 | Guarantee      | attached 🗋 |